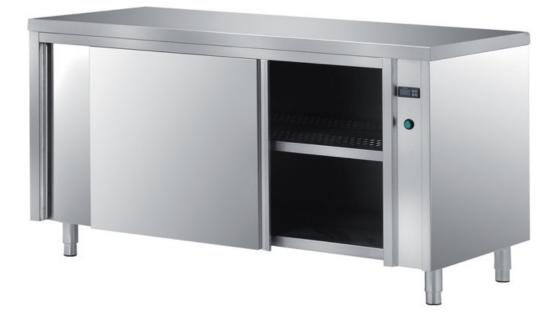

## Furnishing

Heated, ventilated cabinet table with double skin sliding - doors mm 2900x600x850 h - TAVR6/29

Dimension:

Length: 2900.0 mm

Depth: 600.0 mm Height: 850.0 mm Weight: 146.0 kg Volume: 1.48 mq Packaging length: 3000.0 mm Packaging depth: 700.0 mm Packaging height: 1100.0 mm Packaging weight: 194.0 kg Packaging volume: 2.31 mq

## Model:

**TAVR6/12** - Heated, ventilated cabinet table with double skin sliding - doors mm 1200x600x850 h

**TAVR6/13** - Heated, ventilated cabinet table with double skin sliding - doors mm 1300x600x850 h