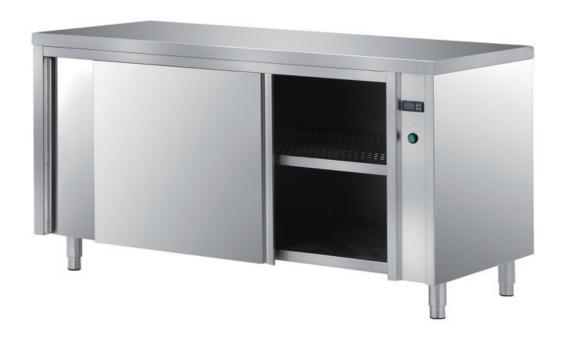

## Furnishing

Heated, ventilated cabinet table with double skin sliding - doors mm 2600x600x850 h - TAVR6/26