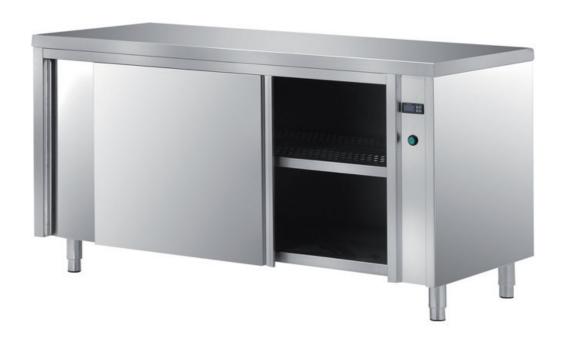

## Furnishing

Heated, ventilated cabinet table with double skin sliding - doors mm 2200x600x850 h - TAVR6/22