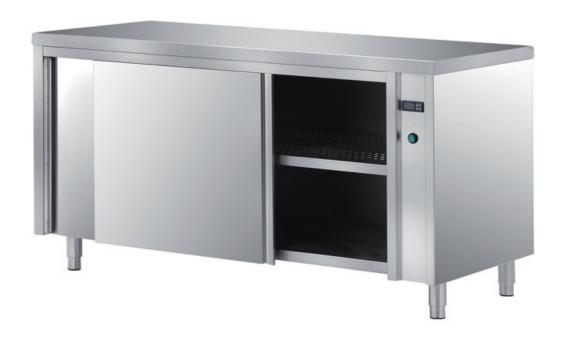

## Furnishing

Heated, ventilated cabinet table with double skin sliding - doors mm 2000x600x850 h - TAVR6/20

## Dimension:

Length: 2000.0 mm

Metaltecnica © Page 1 of 3

Depth: 600.0 mm Height: 850.0 mm Weight: 109.0 kg Volume: 1.02 mg

Packaging length: 2050.0 mm Packaging depth: 750.0 mm Packaging height: 1100.0 mm Packaging weight: 133.0 kg Packaging volume: 1.69 mq