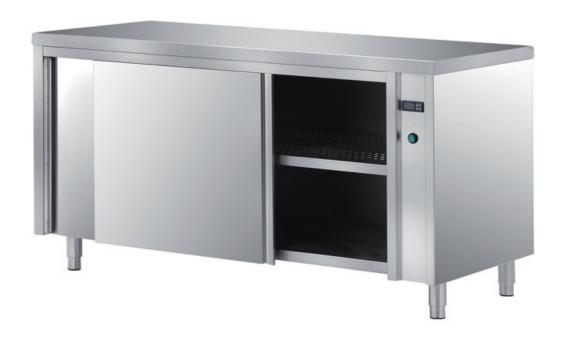

## Furnishing

Heated, ventilated cabinet table with double skin sliding - doors mm 1900x600x850 h - TAVR6/19