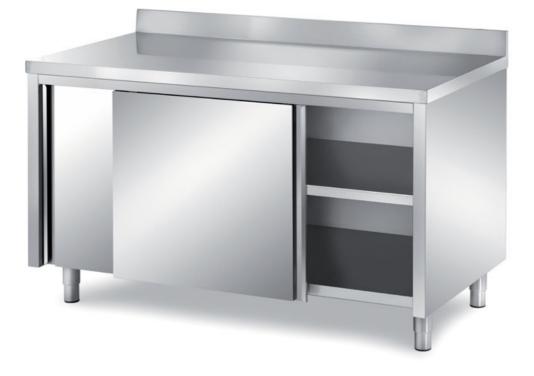

## Furnishing

Cabinet table with sliding doors with backsplash, with s/s underpaneling - mm 2800x600x850 h - TAV6/28A

Dimension:

Length: 2800.0 mm

Depth: 600.0 mm Height: 850.0 mm Weight: 129.0 kg Volume: 1.43 mq Packaging length: 2900.0 mm Packaging depth: 700.0 mm Packaging height: 1100.0 mm Packaging weight: 175.0 kg Packaging volume: 2.23 mg