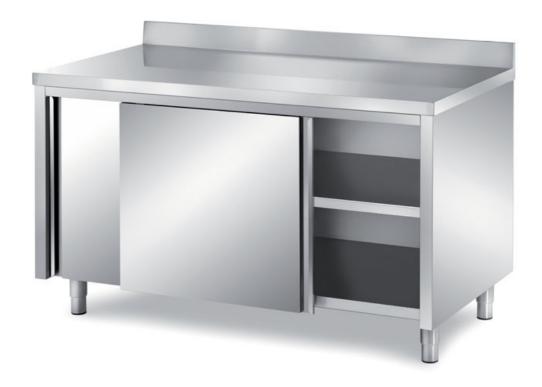

## Furnishing

Cabinet table with sliding doors with backsplash, with s/s underpaneling - mm 2200x600x850 h - TAV6/22A