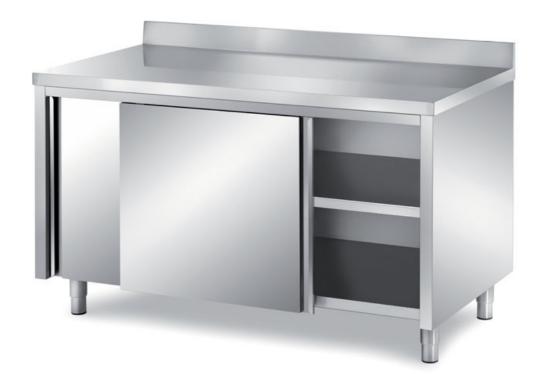

## Furnishing

Cabinet table with sliding doors with backsplash, with s/s underpaneling - mm 1800x600x850 h - TAV6/18A