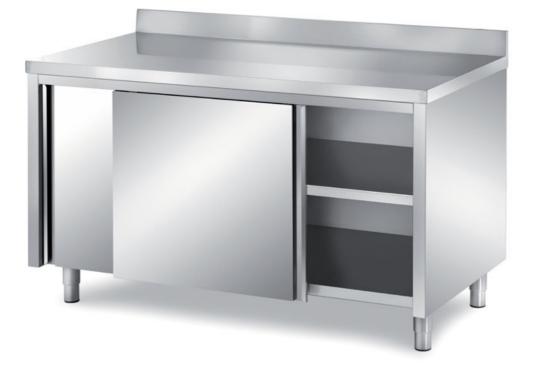

## Furnishing

Cabinet table with sliding doors with backsplash, with s/s underpaneling - mm 1400x600x850 h - TAV6/14A

**Dimension**:

Length: 1400.0 mm

Depth: 600.0 mm Height: 850.0 mm Weight: 70.0 kg Volume: 0.71 mq Packaging length: 1450.0 mm Packaging depth: 750.0 mm Packaging height: 1100.0 mm Packaging weight: 91.0 kg Packaging volume: 1.2 mq