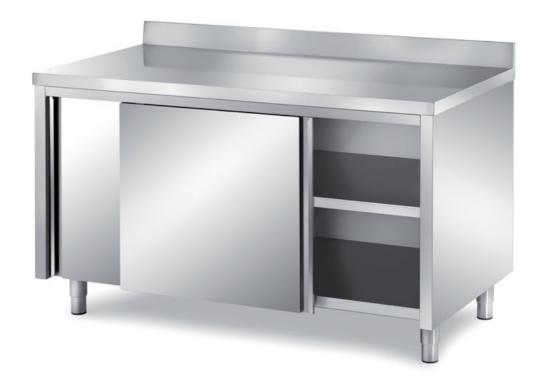

## Furnishing

Cabinet table with sliding doors with backsplash, with s/s underpaneling - mm 2900x500x850 h - TAV5/29A