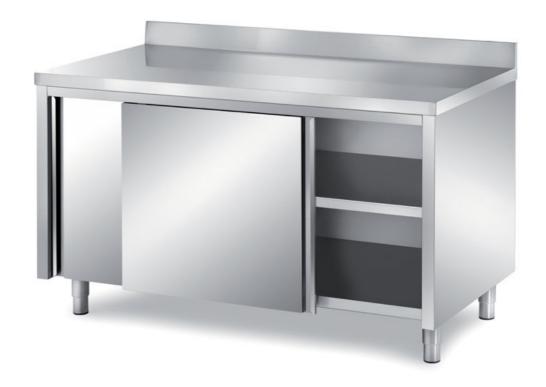

## Furnishing

Cabinet table with sliding doors with backsplash, with s/s underpaneling - mm 2800x500x850 h - TAV5/28A