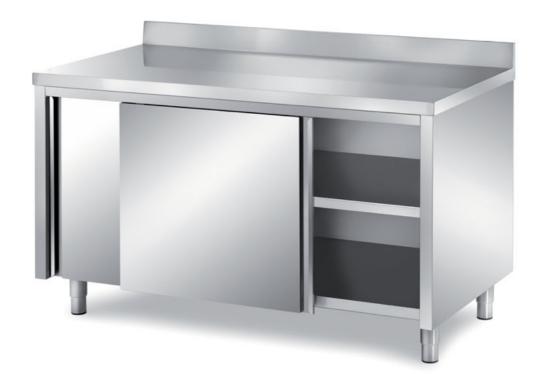

## Furnishing

Cabinet table with sliding doors with backsplash, with s/s underpaneling - mm 2600x500x850 h - TAV5/26A