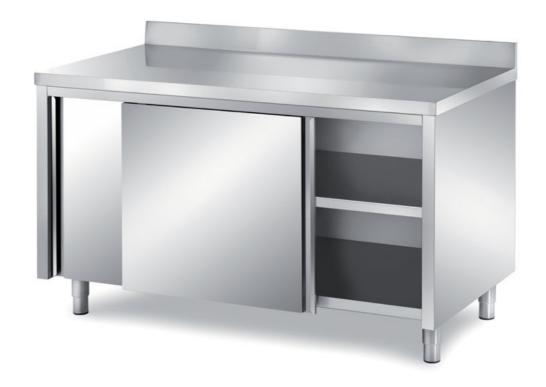

## Furnishing

Cabinet table with sliding doors with backsplash, with s/s underpaneling - mm 1900x500x850 h - TAV5/19A

## Dimension:

Length: 1900.0 mm

Metaltecnica © Page 1 of 3

Depth: 500.0 mm Height: 850.0 mm Weight: 82.0 kg Volume: 0.81 mq

Packaging length: 2050.0 mm Packaging depth: 750.0 mm Packaging height: 1100.0 mm Packaging weight: 106.0 kg Packaging volume: 1.69 mq