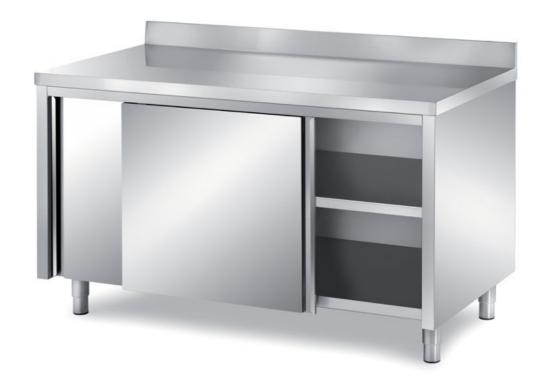

## Furnishing

Cabinet table with sliding doors with backsplash, with s/s underpaneling - mm 1800x500x850 h - TAV5/18A