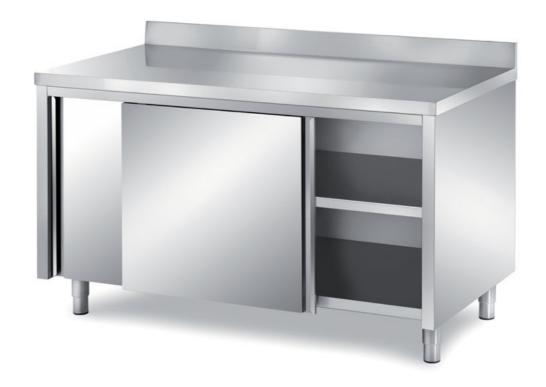

## Furnishing

Cabinet table with sliding doors with backsplash, with s/s underpaneling - mm 1700x500x850 h - TAV5/17A