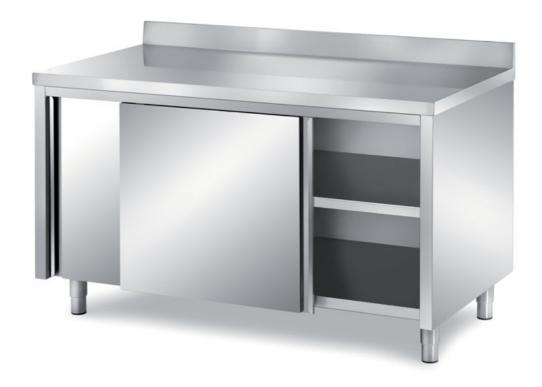

## Furnishing

Cabinet table with sliding doors with backsplash, with s/s underpaneling - mm 1500x500x850 h - TAV5/15A