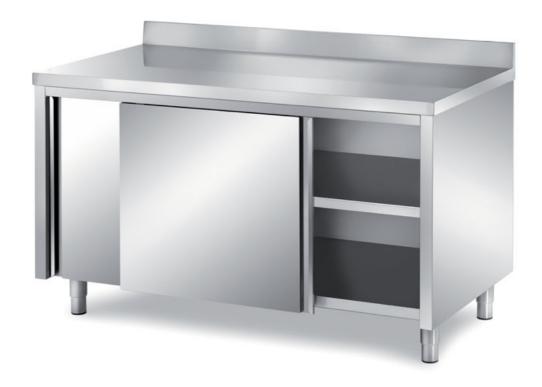

## Furnishing

Cabinet table with sliding doors with backsplash, with s/s underpaneling - mm 1300x500x850 h - TAV5/13A