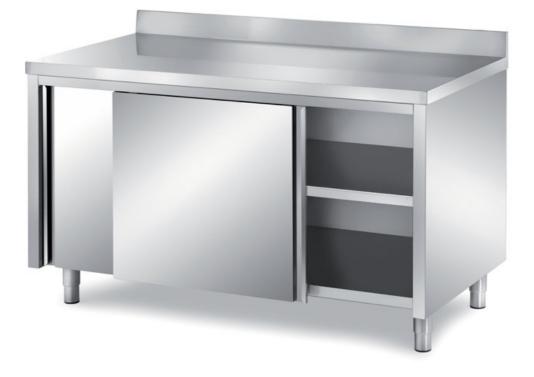

## Furnishing

Cabinet table with sliding doors with backsplash, with s/s underpaneling - mm 1200x500x850 h - TAV5/12A

**Dimension**:

Length: 1200.0 mm

Depth: 500.0 mm Height: 850.0 mm Weight: 56.0 kg Volume: 0.51 mq Packaging length: 1250.0 mm Packaging depth: 750.0 mm Packaging height: 1100.0 mm Packaging weight: 76.0 kg Packaging volume: 1.03 mg