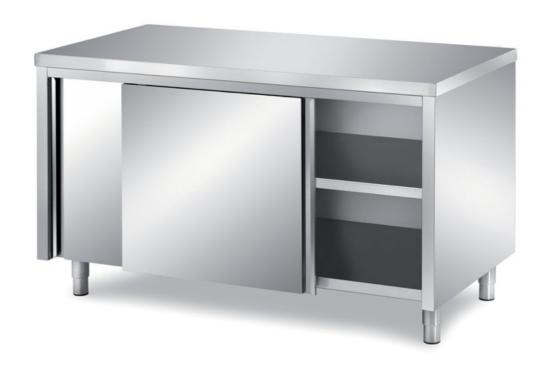

## Furnishing

Cabinet table with sliding doors with s/s underpaneling - mm 3000x600x850 h - TAV6/30