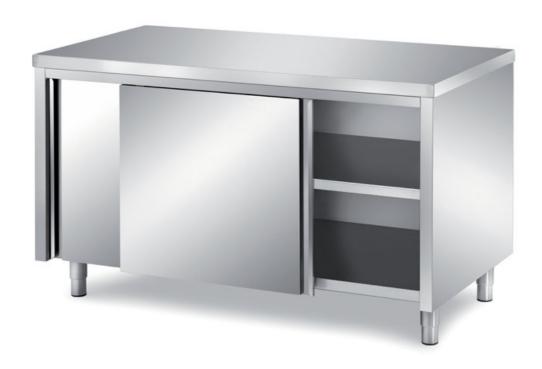

## Furnishing

Cabinet table with sliding doors with s/s underpaneling - mm 2700x600x850 h - TAV6/27