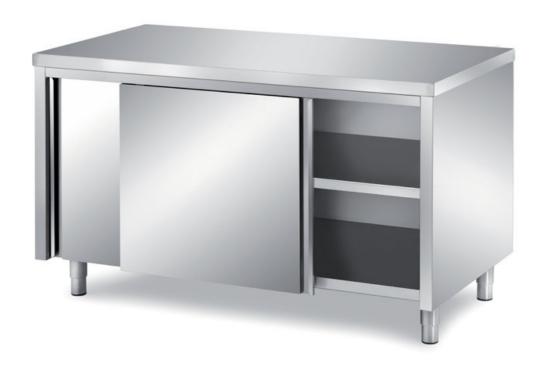

## Furnishing

Cabinet table with sliding doors with s/s underpaneling - mm 2500x600x850 h - TAV6/25