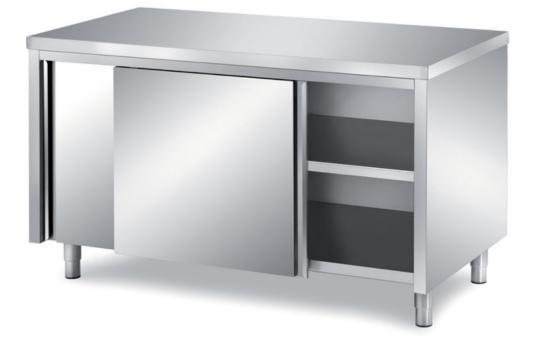

## Furnishing

Cabinet table with sliding doors with s/s underpaneling - mm 2400x600x850 h - TAV6/24

**Dimension**:

Length: 2400.0 mm

Depth: 600.0 mm Height: 850.0 mm Weight: 109.0 kg Volume: 1.22 mq Packaging length: 2500.0 mm Packaging depth: 700.0 mm Packaging height: 1100.0 mm Packaging weight: 150.0 kg Packaging volume: 1.93 mq