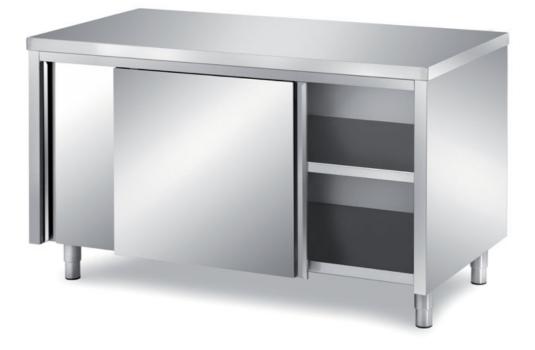

## Furnishing

Cabinet table with sliding doors with s/s underpaneling - mm 1700x600x850 h - TAV6/17

**Dimension**:

Length: 1700.0 mm

Depth: 600.0 mm Height: 850.0 mm Weight: 80.0 kg Volume: 0.87 mq Packaging length: 1850.0 mm Packaging depth: 750.0 mm Packaging height: 1100.0 mm Packaging weight: 103.0 kg Packaging volume: 1.53 mg