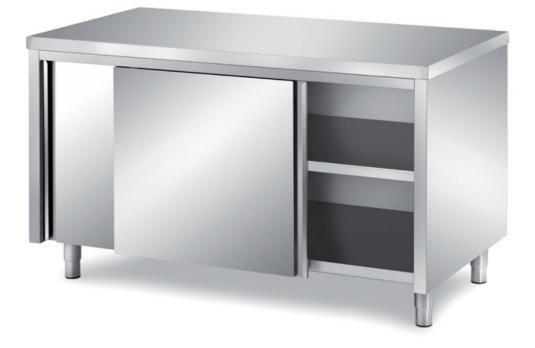

## Furnishing

Cabinet table with sliding doors with s/s underpaneling - mm 1500x600x850 h - TAV6/15

**Dimension**:

Length: 1500.0 mm

Depth: 600.0 mm Height: 850.0 mm Weight: 72.0 kg Volume: 0.77 mq Packaging length: 1650.0 mm Packaging depth: 750.0 mm Packaging height: 1100.0 mm Packaging weight: 94.0 kg Packaging volume: 1.36 mq