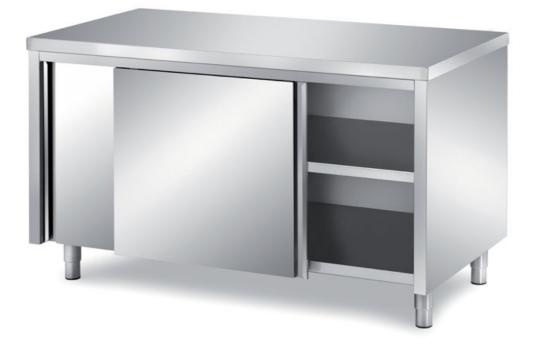

## Furnishing

Cabinet table with sliding doors with s/s underpaneling - mm 1400x600x850 h - TAV6/14

**Dimension**:

Length: 1400.0 mm

Depth: 600.0 mm Height: 850.0 mm Weight: 68.0 kg Volume: 0.71 mq Packaging length: 1450.0 mm Packaging depth: 750.0 mm Packaging height: 1100.0 mm Packaging weight: 89.0 kg Packaging volume: 1.2 mq