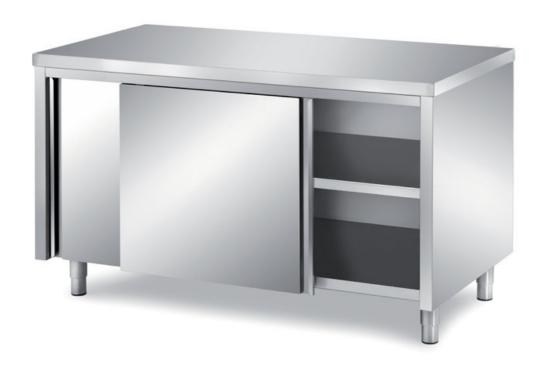

## Furnishing

Cabinet table with sliding doors with s/s underpaneling - mm 1200x600x850 h - TAV6/12

## Dimension:

Length: 1200.0 mm

Metaltecnica © Page 1 of 3

Depth: 600.0 mm Height: 850.0 mm Weight: 60.0 kg Volume: 0.61 mq

Packaging length: 1250.0 mm Packaging depth: 750.0 mm Packaging height: 1100.0 mm Packaging weight: 80.0 kg Packaging volume: 1.03 mq