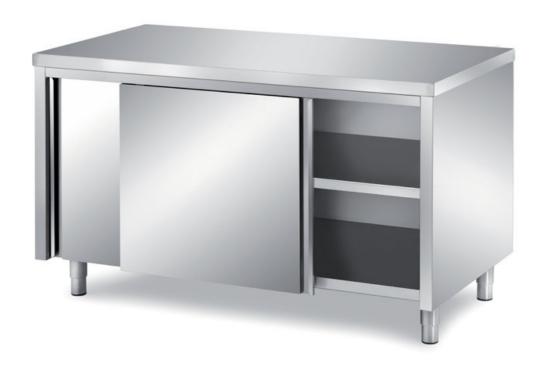

## Furnishing



Cabinet table with sliding doors with s/s underpaneling - mm

## Dimension:

Length: 1100.0 mm

Metaltecnica © Page 1 of 3

Depth: 600.0 mm Height: 850.0 mm Weight: 56.0 kg Volume: 0.56 mq

Packaging length: 1250.0 mm Packaging depth: 750.0 mm Packaging height: 1100.0 mm Packaging weight: 76.0 kg Packaging volume: 1.03 mq

## **Options:**

## Model:

**TAV6/10** - Cabinet table with sliding doors with s/s underpaneling - mm 1000x600x850 h

**TAV6/12** - Cabinet table with sliding doors with s/s underpaneling - mm 1200x600x850 h

**TAV6/13** - Cabinet table with sliding doors with s/s underpaneling - mm 1300x600x850 h

**TAV6/14** - Cabinet table with sliding doors with s/s underpaneling - mm 1400x600x850 h

**TAV6/15** - Cabinet table with sliding doors with s/s underpaneling - mm 1500x6