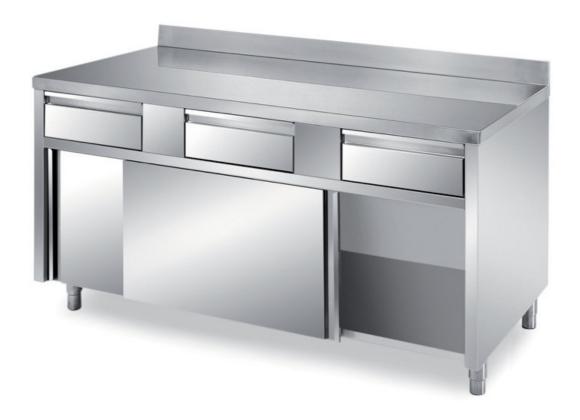

## Furnishing

Cabinet table with sliding doors and four horizontal drawers with backsplash with s/s underpaneling - mm 1800x600x850 h - TFI6/18A