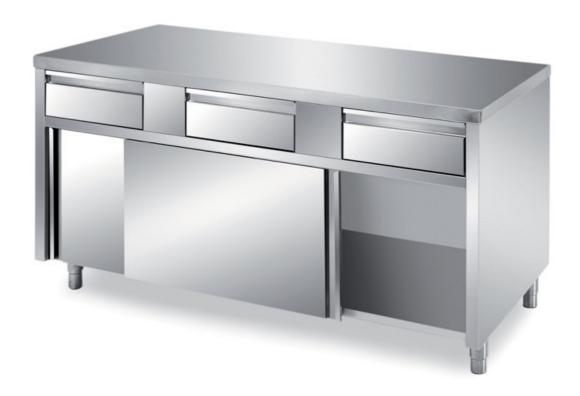

## Furnishing

Cabinet table with sliding doors and five horizontal drawers with s/s underpaneling - mm 2300x600x850h - TFI6/23

## Dimension:

Length: 2300.0 mm

Metaltecnica © Page 1 of 3

Depth: 600.0 mm Height: 850.0 mm Weight: 137.0 kg Volume: 1.17 mq

Packaging length: 2400.0 mm Packaging depth: 700.0 mm Packaging height: 1100.0 mm Packaging weight: 178.0 kg Packaging volume: 1.85 mq