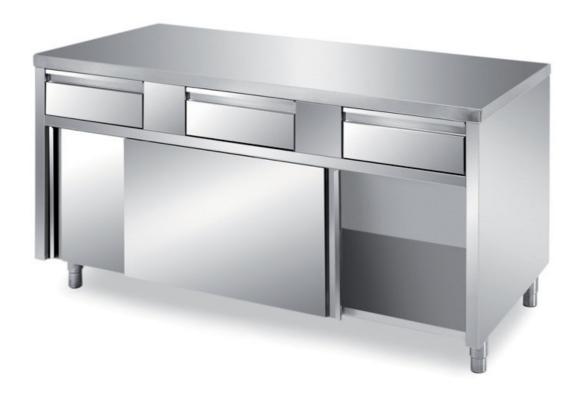

## Furnishing

Cabinet table with sliding doors and three horizontal drawers with s/s underpaneling - mm 1600x600x850 h - TFI6/16