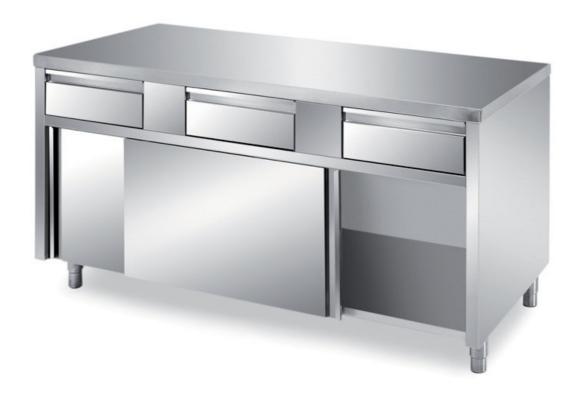

## Furnishing

Cabinet table with sliding doors and two horizontal drawers with s/s underpaneling - mm 1200x600x850 h - TFI6/12