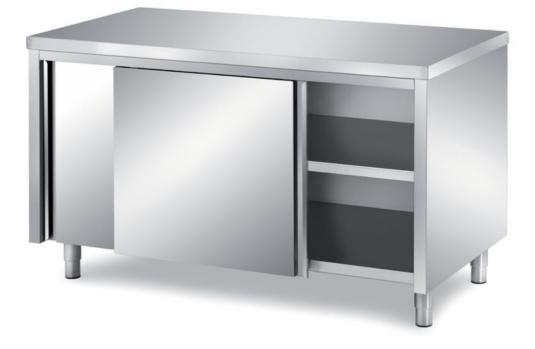

## Furnishing

Cabinet table with sliding doors with s/s underpaneling - mm 3000x500x850 h - TAV5/30

**Dimension**:

Length: 3000.0 mm

Depth: 500.0 mm Height: 850.0 mm Weight: 110.0 kg Volume: 1.27 mq Packaging length: 3010.0 mm Packaging depth: 600.0 mm Packaging height: 1100.0 mm Packaging weight: 160.0 kg Packaging volume: 1.99 mq