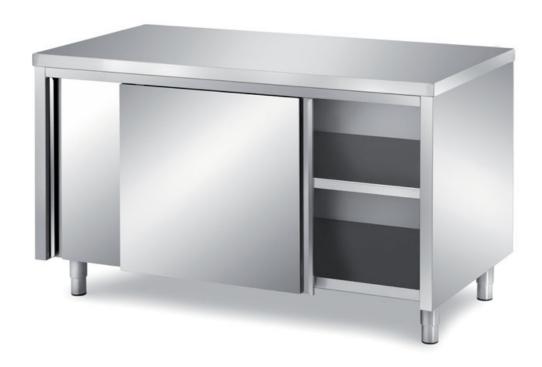

## Furnishing

Cabinet table with sliding doors with s/s underpaneling - mm 2200x500x850 h - TAV5/22