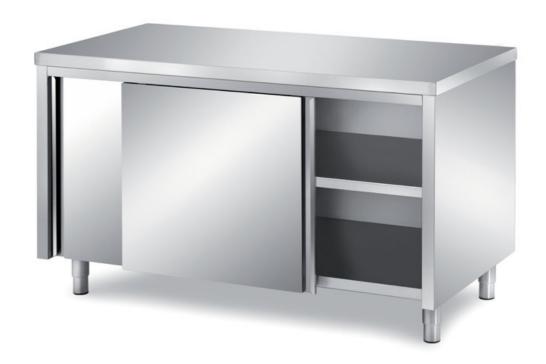

## Furnishing

Cabinet table with sliding doors with s/s underpaneling - mm 1900x500x850 h - TAV5/19