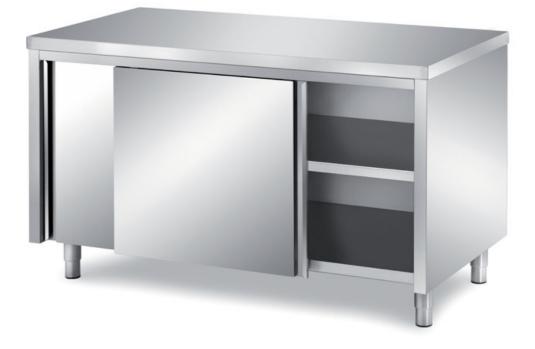

## Furnishing

Cabinet table with sliding doors with s/s underpaneling - mm 1700x500x850 h - TAV5/17

**Dimension**:

Length: 1700.0 mm

Depth: 500.0 mm Height: 850.0 mm Weight: 72.0 kg Volume: 0.72 mq Packaging length: 1850.0 mm Packaging depth: 750.0 mm Packaging height: 1100.0 mm Packaging weight: 95.0 kg Packaging volume: 1.53 mg