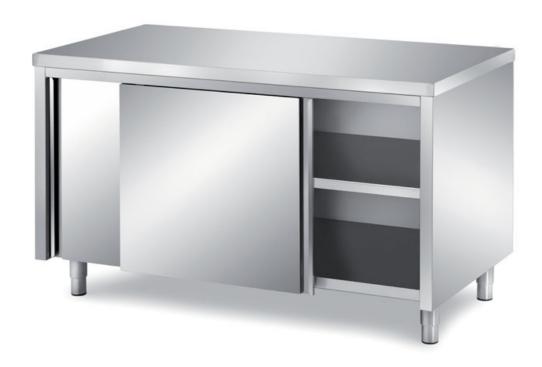

## Furnishing

Cabinet table with sliding doors with s/s underpaneling - mm 1300x500x850 h - TAV5/13