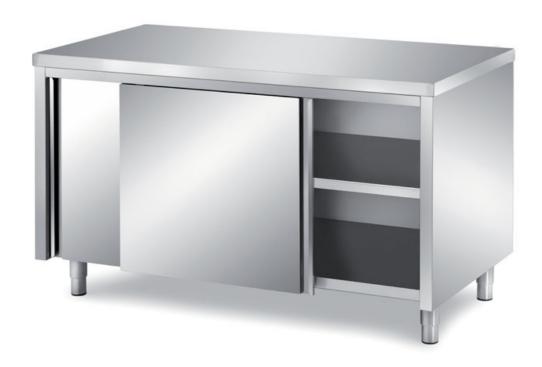

## Furnishing



Cabinet table with sliding doors with s/s underpaneling - mm

## Dimension:

Length: 1100.0 mm

Metaltecnica © Page 1 of 3

Depth: 500.0 mm Height: 850.0 mm Weight: 50.0 kg Volume: 0.47 mq

Packaging length: 1250.0 mm Packaging depth: 750.0 mm Packaging height: 1100.0 mm Packaging weight: 70.0 kg Packaging volume: 1.03 mq

## **Options:**

## Model:

**TAV5/10** - Cabinet table with sliding doors with s/s underpaneling - mm 1000x500x850 h

**TAV5/12** - Cabinet table with sliding doors with s/s underpaneling - mm 1200x500x850 h

**TAV5/13** - Cabinet table with sliding doors with s/s underpaneling - mm 1300x500x850 h

**TAV5/14** - Cabinet table with sliding doors with s/s underpaneling - mm 1400x500x850 h

**TAV5/15** - Cabinet table with sliding doors with s/s underpaneling - mm 1500x5