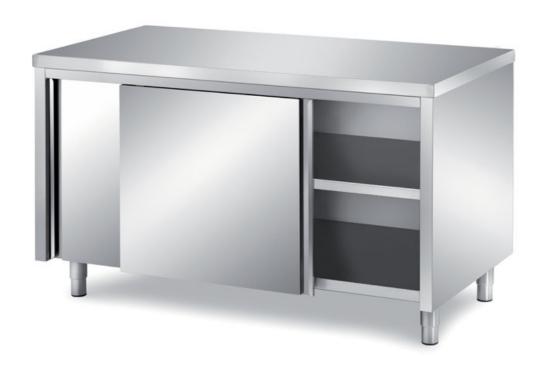

## Furnishing

Cabinet table with sliding doors with s/s underpaneling - mm 1000x500x850 h - TAV5/10