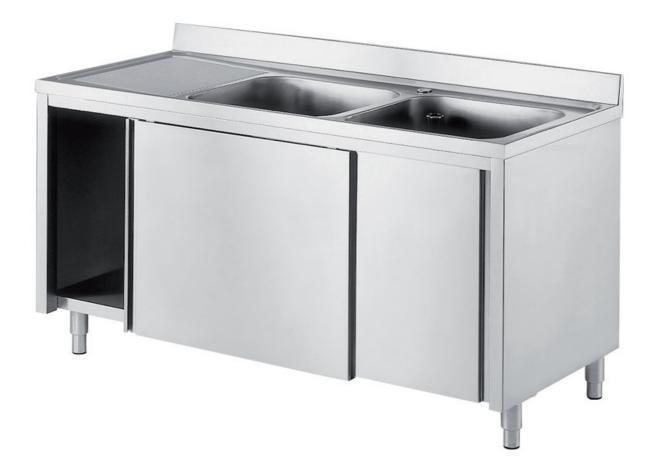

## Furnishing

Cabinet sink w/ 2 bowls mm 600x500x300 h and 1 LH drainboard w/ slid. doors - mm 1800x700x850 h - LL3/18

Dimension:

Length: 1800.0 mm

Depth: 700.0 mm Height: 850.0 mm Weight: 69.0 kg Volume: 1.07 mq Packaging length: 1850.0 mm Packaging depth: 750.0 mm Packaging height: 1100.0 mm Packaging weight: 92.0 kg Packaging volume: 1.53 mg