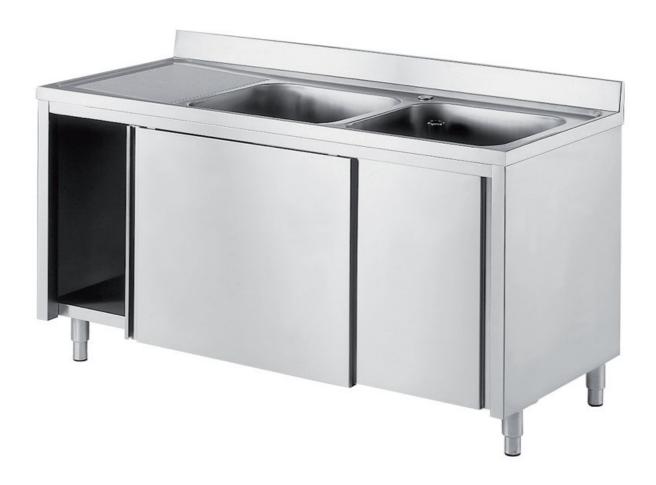

## Furnishing

Cabinet sink w/1 bowl mm 600x500x300 h and 1 RH drainboard w/ slid. doors - mm 1400x700x850 h - LL1/14

## **Dimension:**

Length: 1400.0 mm

Metaltecnica © Page 1 of 2

Depth: 700.0 mm Height: 850.0 mm Weight: 53.0 kg Volume: 0.83 mq

Packaging length: 1450.0 mm Packaging depth: 750.0 mm Packaging height: 1100.0 mm Packaging weight: 74.0 kg Packaging volume: 1.2 mq