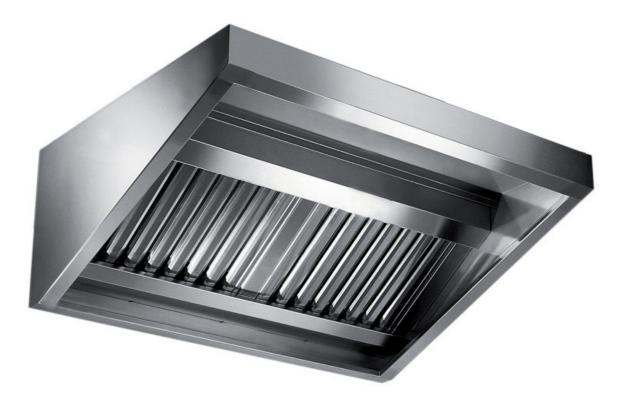

## Exhaust hood

Wall exhaust hood with motor equipped with labyrinth filters, cm 240x110x60h - EX-E2110240

**Dimension**:

Length: 240.0 mm

Depth: 110.0 mm Height: 60.0 mm Weight: 61.0 kg Volume: 0.4 mq Packaging length: 250.0 mm Packaging depth: 85.0 mm Packaging height: 130.0 mm Packaging weight: 81.0 kg Packaging volume: 2.76 mg