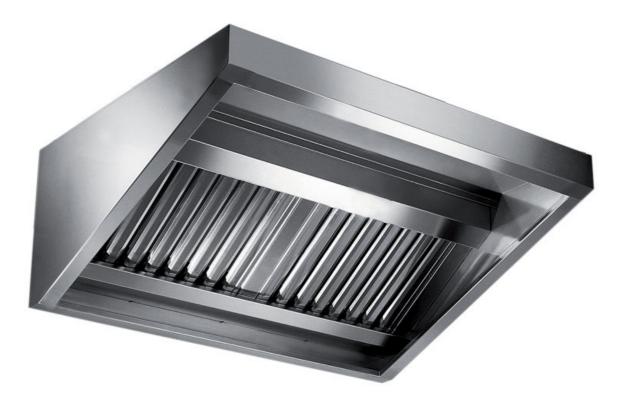

## Exhaust hood

Wall exhaust hood with motor equipped with labyrinth filters, cm 200x110x60h - EX-E2110200

**Dimension**:

Length: 200.0 mm

Depth: 110.0 mm Height: 60.0 mm Weight: 53.0 kg Volume: 0.35 mq Packaging length: 205.0 mm Packaging depth: 75.0 mm Packaging height: 130.0 mm Packaging weight: 63.0 kg Packaging volume: 2.0 mg

## Model:

**EX-E2110120** - Wall exhaust hood with motor equipped with labyrinth filters, cm 120x110x60h

**EX-E2110140** - Wall exhaust hood with motor equipped with labyrinth filters, cm 140x110x60h

**EX-E2110160** - Wall exhaust hood with motor equipped with labyrinth filters, cm 160x110x60h

**EX-E2110180** - Wall exhaust hood with motor equipped with labyrinth filters, cm 180x110x60h

**EX-E2110220** - Wall exhaust hood with motor equipped with labyrinth filters, cm 220x110x60h

**EX-E2110240** - Wall exhaust hood with motor equipped with labyrinth filters, cm 240x110x60h

**EX-E2110260** - Wall exhaust hood with motor equipped with labyrinth filters, cm 260x110x60h

**EX-E2110280** - Wall exhaust hood with motor equipped with labyrinth filters, cm 280x110x60h

**EX-E2110300** - Wall exhaust hood with motor equipped with labyrinth filters, cm 300x110x60h