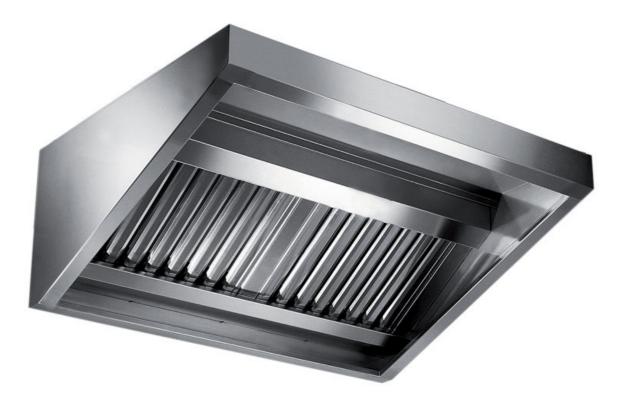

## Exhaust hood

Wall exhaust hood with motor equipped with labyrinth filters, cm 180x110x60h - EX-E2110180

**Dimension**:

Length: 180.0 mm

Depth: 110.0 mm Height: 60.0 mm Weight: 48.0 kg Volume: 0.32 mq Packaging length: 185.0 mm Packaging depth: 75.0 mm Packaging height: 130.0 mm Packaging weight: 58.0 kg Packaging volume: 1.8 mg

## Model:

**EX-E2110120** - Wall exhaust hood with motor equipped with labyrinth filters, cm 120x110x60h

**EX-E2110140** - Wall exhaust hood with motor equipped with labyrinth filters, cm 140x110x60h

**EX-E2110160** - Wall exhaust hood with motor equipped with labyrinth filters, cm 160x110x60h

**EX-E2110200** - Wall exhaust hood with motor equipped with labyrinth filters, cm 200x110x60h

**EX-E2110220** - Wall exhaust hood with motor equipped with labyrinth filters, cm 220x110x60h

**EX-E2110240** - Wall exhaust hood with motor equipped with labyrinth filters, cm 240x110x60h

**EX-E2110260** - Wall exhaust hood with motor equipped with labyrinth filters, cm 260x110x60h

**EX-E2110280** - Wall exhaust hood with motor equipped with labyrinth filters, cm 280x110x60h

**EX-E2110300** - Wall exhaust hood with motor equipped with labyrinth filters, cm 300x110x60h