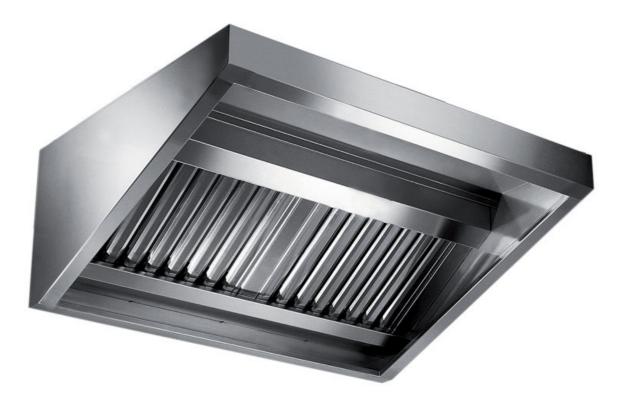

## Exhaust hood

Wall exhaust hood with motor equipped with labyrinth filters, cm 140x110x60h - EX-E2110140

**Dimension**:

Length: 140.0 mm

Depth: 110.0 mm Height: 60.0 mm Weight: 40.0 kg Volume: 0.26 mq Packaging length: 145.0 mm Packaging depth: 75.0 mm Packaging height: 130.0 mm Packaging weight: 50.0 kg Packaging volume: 1.41 mg