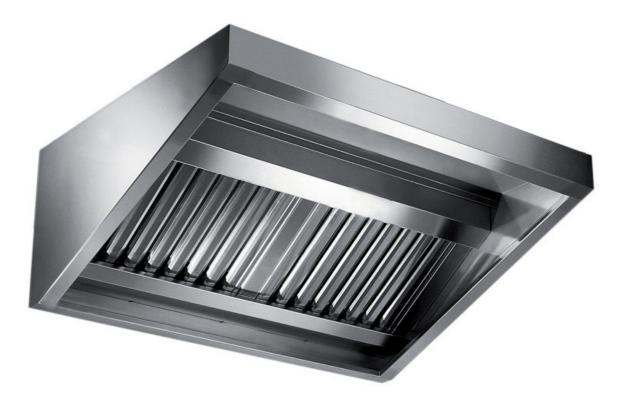

## Exhaust hood

Wall exhaust hood with motor equipped with labyrinth filters, cm 240x90x60h - EX-E2090240

**Dimension**:

Length: 240.0 mm

Depth: 90.0 mm Height: 60.0 mm Weight: 56.0 kg Volume: 0.3 mq Packaging length: 250.0 mm Packaging depth: 85.0 mm Packaging height: 110.0 mm Packaging weight: 71.0 kg Packaging volume: 2.34 mg