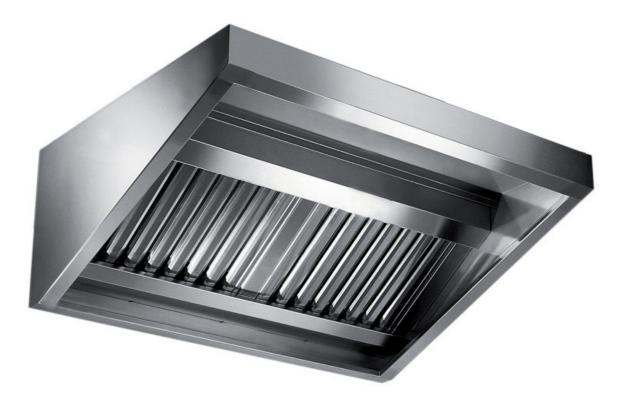

## Exhaust hood

Wall exhaust hood with motor equipped with labyrinth filters, cm 220x90x60h - EX-E2090220

**Dimension**:

Length: 220.0 mm

Depth: 90.0 mm Height: 60.0 mm Weight: 53.0 kg Volume: 0.29 mq Packaging length: 230.0 mm Packaging depth: 85.0 mm Packaging height: 110.0 mm Packaging weight: 68.0 kg Packaging volume: 2.15 mg