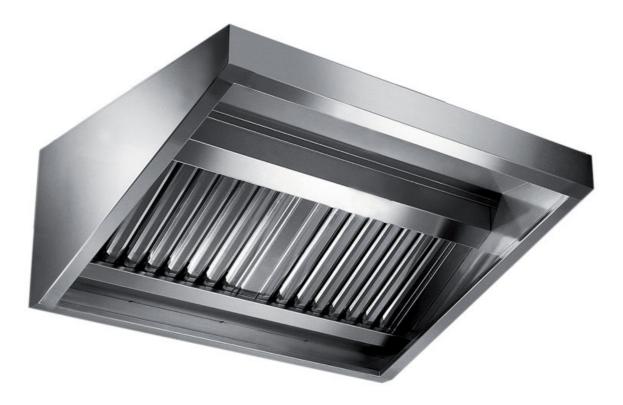

## Exhaust hood

Wall exhaust hood with motor equipped with labyrinth filters, cm 180x90x60h - EX-E2090180

**Dimension**:

Length: 180.0 mm

Depth: 90.0 mm Height: 60.0 mm Weight: 44.0 kg Volume: 0.24 mq Packaging length: 185.0 mm Packaging depth: 75.0 mm Packaging height: 110.0 mm Packaging weight: 54.0 kg Packaging volume: 1.53 mg