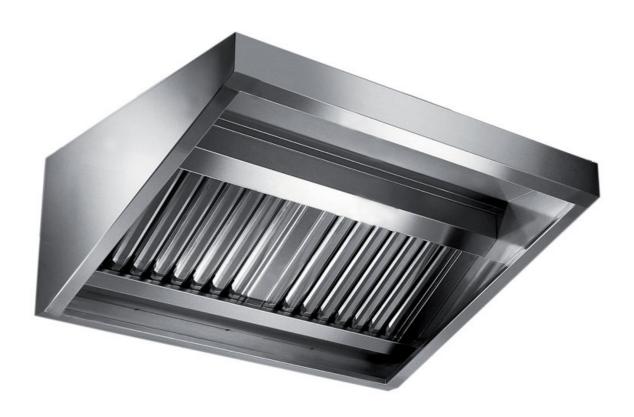

## Exhaust hood

Wall exhaust hood with motor equipped with labyrinth filters, cm 160x90x60h - EX-E2090160