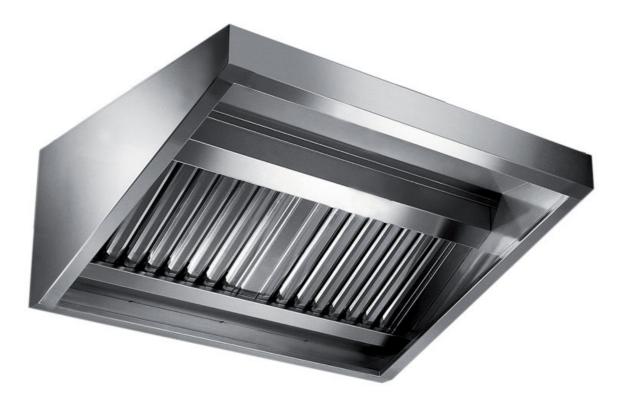

## Exhaust hood

Wall exhaust hood with motor equipped with labyrinth filters, cm 140x90x60h - EX-E2090140

**Dimension**:

Length: 140.0 mm

Depth: 90.0 mm Height: 60.0 mm Weight: 36.0 kg Volume: 0.19 mq Packaging length: 145.0 mm Packaging depth: 75.0 mm Packaging height: 110.0 mm Packaging weight: 46.0 kg Packaging volume: 1.2 mg