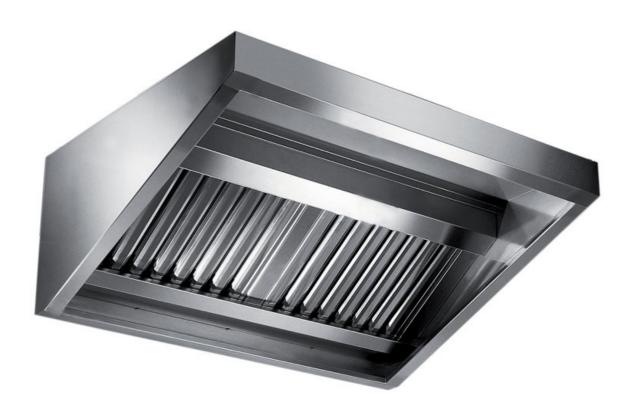

## Exhaust hood

Wall exhaust hood with motor equipped with labyrinth filters, cm 120x90x60h - EX-E2090120